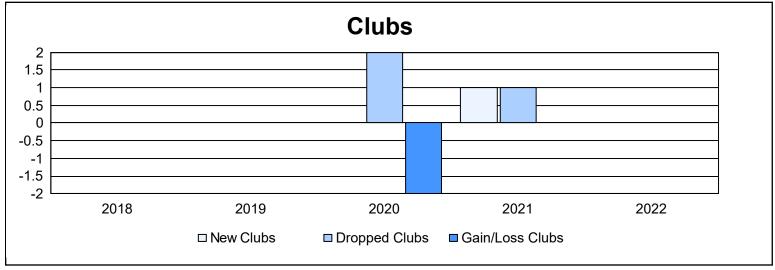

District 20 E2 As of June 2022 Cumulative

| Year      | New<br>Clubs | Dropped<br>Clubs | Gain/<br>Loss<br>Clubs | New<br>Members | Charter<br>Members | Reinstate<br>Members | Transfer<br>Members | Total<br>Member<br>Added | Total<br>Members<br>Dropped | Gain/<br>Loss<br>Members |
|-----------|--------------|------------------|------------------------|----------------|--------------------|----------------------|---------------------|--------------------------|-----------------------------|--------------------------|
| 2017-2018 | 0            | 0                | 0                      | 61             | 0                  | 0                    | 7                   | 68                       | 100                         | -32                      |
| 2018-2019 | 0            | 0                | 0                      | 41             | 0                  | 3                    | 3                   | 47                       | 86                          | -39                      |
| 2019-2020 | 0            | 2                | -2                     | 61             | 0                  | 1                    | 8                   | 70                       | 121                         | -51                      |
| 2020-2021 | 1            | 1                | 0                      | 53             | 21                 | 7                    | 1                   | 82                       | 93                          | -11                      |
| 2021-2022 | 0            | 0                | 0                      | 50             | 0                  | 3                    | 1                   | 54                       | 103                         | -49                      |
| Average   | 0            | 1                | 0                      | 53             | 4                  | 3                    | 4                   | 64                       | 101                         | -36                      |